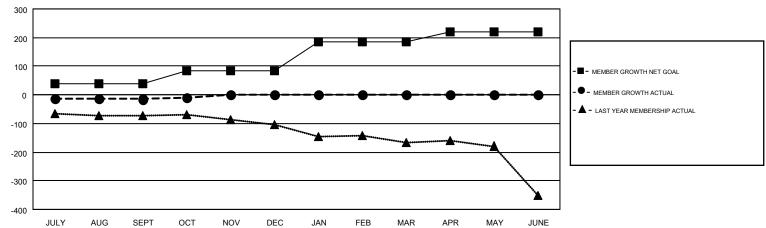

## GOALS AND ACTUAL MEMBERS CUMULATIVE

| DROPPED CLUBS: 2 |    | 46 CLUBS OF 140 ADDED 1 OR MORE<br>NEW MEMBERS | GENDER DISTRIBUTION             |                |     |
|------------------|----|------------------------------------------------|---------------------------------|----------------|-----|
|                  |    |                                                | MALE                            | 2,107 (61.73%) |     |
|                  |    |                                                | FEMALE                          | 1,306 (38.27%) |     |
| DROPPED MEMBERS  |    |                                                |                                 |                |     |
| DECEASED         | 10 | CLICK HERE FOR CUMULATIVE                      | TOTAL FAMILY UNIT MEMBERS       |                | 868 |
| CLUB CANCELLED   | 5  | MEMBERSHIP DATA                                |                                 |                |     |
| OTHER            | 83 |                                                | FAMILY MEMBERS PAYING HALF DUES |                | 445 |
| TOTAL            | 98 |                                                | DUES                            |                |     |