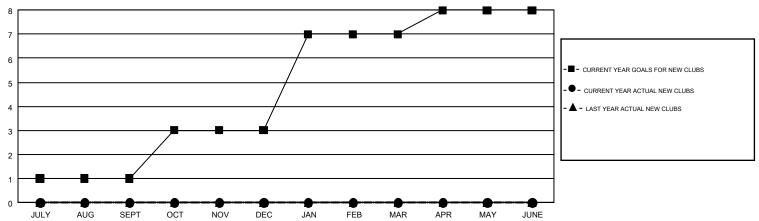

|  |  |  |  |  |
| QUARTER               | MEMBER GROWTH NET<br>GOAL | MEMBER GROWTH<br>ACTUAL | DROPPED MEMBERS ACTUAL (including transfers) |  |  |  |  |  |
| JULY/AUG/SEPT         | 40                        | 82                      | 77                                           |  |  |  |  |  |
| OCT/NOV/DEC           | 43                        | 35                      | 21                                           |  |  |  |  |  |
| JAN/FEB/MAR           | 103                       | 0                       | 0                                            |  |  |  |  |  |
| APR/MAY/JUNE          | 33                        | 0                       | 0                                            |  |  |  |  |  |

## GOALS AND ACTUAL NEW CLUBS CUMULATIVE



## GOALS AND ACTUAL MEMBERS CUMULATIVE



| DROPPED CLUBS: 2 |    | 46 CLUBS OF 140 ADDED 1 OR MORE<br>NEW MEMBERS | GENDER DISTRIBUTION             |                |     |
|------------------|----|------------------------------------------------|---------------------------------|----------------|-----|
|                  |    |                                                | MALE                            | 2,107 (61.73%) |     |
|                  |    |                                                | FEMALE                          | 1,306 (38.27%) |     |
| DROPPED MEMBERS  |    |                                                |                                 |                |     |
| DECEASED         | 10 | CLICK HERE FOR CUMULATIVE                      | TOTAL FAMILY UNIT MEM